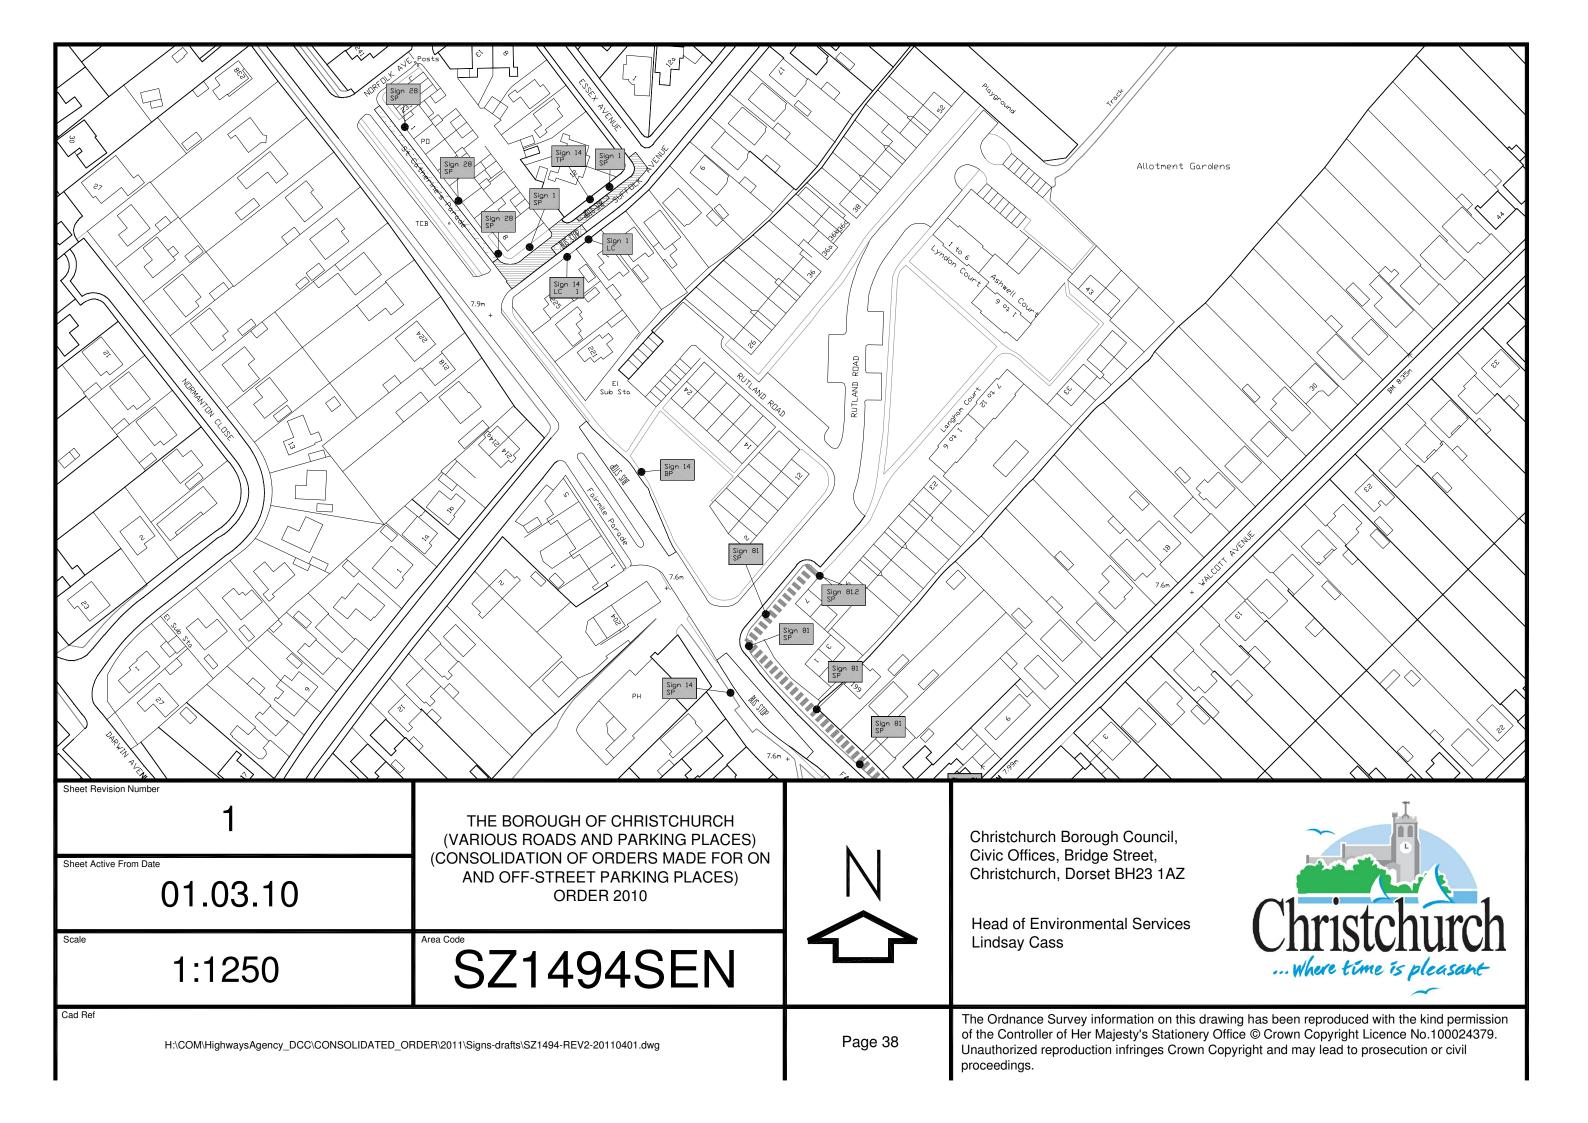

| Street Name             | Page Number                  |  |  |  |  |  |  |
|-------------------------|------------------------------|--|--|--|--|--|--|
| The Buttery             | 60,68                        |  |  |  |  |  |  |
| 0                       | 400 405                      |  |  |  |  |  |  |
| Castle Avenue           | 132,135                      |  |  |  |  |  |  |
| Cameron Road            | 60,68                        |  |  |  |  |  |  |
| Campbell Road           | 77,78                        |  |  |  |  |  |  |
| Capesthorne             | 105                          |  |  |  |  |  |  |
| Castle Street           | 45,59                        |  |  |  |  |  |  |
| Caxton Close            | 110                          |  |  |  |  |  |  |
| Chapel Gate             | 3,5                          |  |  |  |  |  |  |
| Chapel Lane             | 5                            |  |  |  |  |  |  |
| Chestnut Way            | 78                           |  |  |  |  |  |  |
| Chewton Common Road     | 141,144,153                  |  |  |  |  |  |  |
| Chichester Way          | 97,103                       |  |  |  |  |  |  |
| Christchurch Bypass     | 53,64,65,67,89,90,91,106,107 |  |  |  |  |  |  |
| Church Lane             | 45                           |  |  |  |  |  |  |
| Church Street           | 45                           |  |  |  |  |  |  |
| Clarendon Road          | 50                           |  |  |  |  |  |  |
| Coastguard Way          | 88                           |  |  |  |  |  |  |
| Copse Way               | 132                          |  |  |  |  |  |  |
| Court Close             | 81                           |  |  |  |  |  |  |
| Cricket Close           | 87                           |  |  |  |  |  |  |
| Croft Road              | 95                           |  |  |  |  |  |  |
| Cross Way               | 36                           |  |  |  |  |  |  |
|                         |                              |  |  |  |  |  |  |
| Dairy Close             | 68                           |  |  |  |  |  |  |
| De Havilland Way        | 87,99,100                    |  |  |  |  |  |  |
| Denham Drive            | 141                          |  |  |  |  |  |  |
| Dennistoun Avenue       | 96                           |  |  |  |  |  |  |
| Devon Road              | 27                           |  |  |  |  |  |  |
| Disraeli Road           | 61                           |  |  |  |  |  |  |
| Dorset Road             | 91,106                       |  |  |  |  |  |  |
| Douglas Avenue          | 43                           |  |  |  |  |  |  |
| Dragoon Way             | 31                           |  |  |  |  |  |  |
| Draper Road             | 93,94                        |  |  |  |  |  |  |
| Ducking Stool Lane      | 44                           |  |  |  |  |  |  |
| Dunlin Close            | 104                          |  |  |  |  |  |  |
| 2 4                     |                              |  |  |  |  |  |  |
| Earlsdon Way            | 131                          |  |  |  |  |  |  |
| East Cliff Way          | 116,124                      |  |  |  |  |  |  |
| Edward Road             | 92,107                       |  |  |  |  |  |  |
| Elizabeth Avenue        | 31                           |  |  |  |  |  |  |
| Elm Avenue              | 36                           |  |  |  |  |  |  |
| Elphinstone Road        | 144                          |  |  |  |  |  |  |
| Elmwood Way             | 137,146                      |  |  |  |  |  |  |
| Essex Avenue            | 38                           |  |  |  |  |  |  |
| Everest Road            | 90                           |  |  |  |  |  |  |
| LVEIESI NUAU            | 90                           |  |  |  |  |  |  |
| Fairway Drive           | 24,43                        |  |  |  |  |  |  |
| Falcon Drive Service Rd | 103                          |  |  |  |  |  |  |

| Street Name        | Page Number             |  |  |  |  |
|--------------------|-------------------------|--|--|--|--|
| Fairfield          | 52,53                   |  |  |  |  |
| Fairmile Road      | 34,35,36,38,48,49,50    |  |  |  |  |
| Falcon Drive       | 103,104                 |  |  |  |  |
| Farm Lane          | 103                     |  |  |  |  |
| Fitzmaurice Road   | 27,29                   |  |  |  |  |
| Forest Rise        | 127                     |  |  |  |  |
| Forest Way         | 127                     |  |  |  |  |
| Fountain Way       | 44                      |  |  |  |  |
| Freshwater Road    | 116,118                 |  |  |  |  |
| Friars Road        | 101,104                 |  |  |  |  |
| Fulmar Road        | 103                     |  |  |  |  |
|                    |                         |  |  |  |  |
| Gardner Road       | 27                      |  |  |  |  |
| Gleadowe Avenue    | 23,42                   |  |  |  |  |
| Glengarry Way      | 116                     |  |  |  |  |
| Glenville Road     | 150,151                 |  |  |  |  |
| Gordon Road        | 142,143                 |  |  |  |  |
| Grange Road        | 109,112                 |  |  |  |  |
| Greenways          | 133,141                 |  |  |  |  |
| Greywell           | 13                      |  |  |  |  |
| The Grove          | 26,34,36,37             |  |  |  |  |
| Groveley Road      | 81                      |  |  |  |  |
| Grove Road West    | 29                      |  |  |  |  |
|                    |                         |  |  |  |  |
| Harbour Crescent   | 86                      |  |  |  |  |
| Haslemere Avenue   | 133                     |  |  |  |  |
| Heather Close      | 150,152                 |  |  |  |  |
| Highcliffe Road    | 109,112,123             |  |  |  |  |
| High Street        | 44,45                   |  |  |  |  |
| Highview Close     | 40                      |  |  |  |  |
| Hillside Drive     | 40,41                   |  |  |  |  |
| Hinton Wood Avenue | 131,132,134,137,139,140 |  |  |  |  |
| Hoburne Lane       | 109                     |  |  |  |  |
| Holme Road         | 144                     |  |  |  |  |
| Hurn Court Lane    | 12                      |  |  |  |  |
| Hurn Road          | 33,41                   |  |  |  |  |
| Hunt Road          | 90,91,92                |  |  |  |  |
| Hynesbury Road     | 116,124                 |  |  |  |  |
|                    |                         |  |  |  |  |
| Island View Avenue | 101,104                 |  |  |  |  |
|                    |                         |  |  |  |  |
| Jumpers Avenue     | 26                      |  |  |  |  |
| Jumpers Road       | 29                      |  |  |  |  |
|                    |                         |  |  |  |  |
| Kings Avenue       | 23,42                   |  |  |  |  |
|                    |                         |  |  |  |  |
| Langley Road       | 139                     |  |  |  |  |
| Latch Farm Avenue  | 48                      |  |  |  |  |
| The Lawns          | 145                     |  |  |  |  |