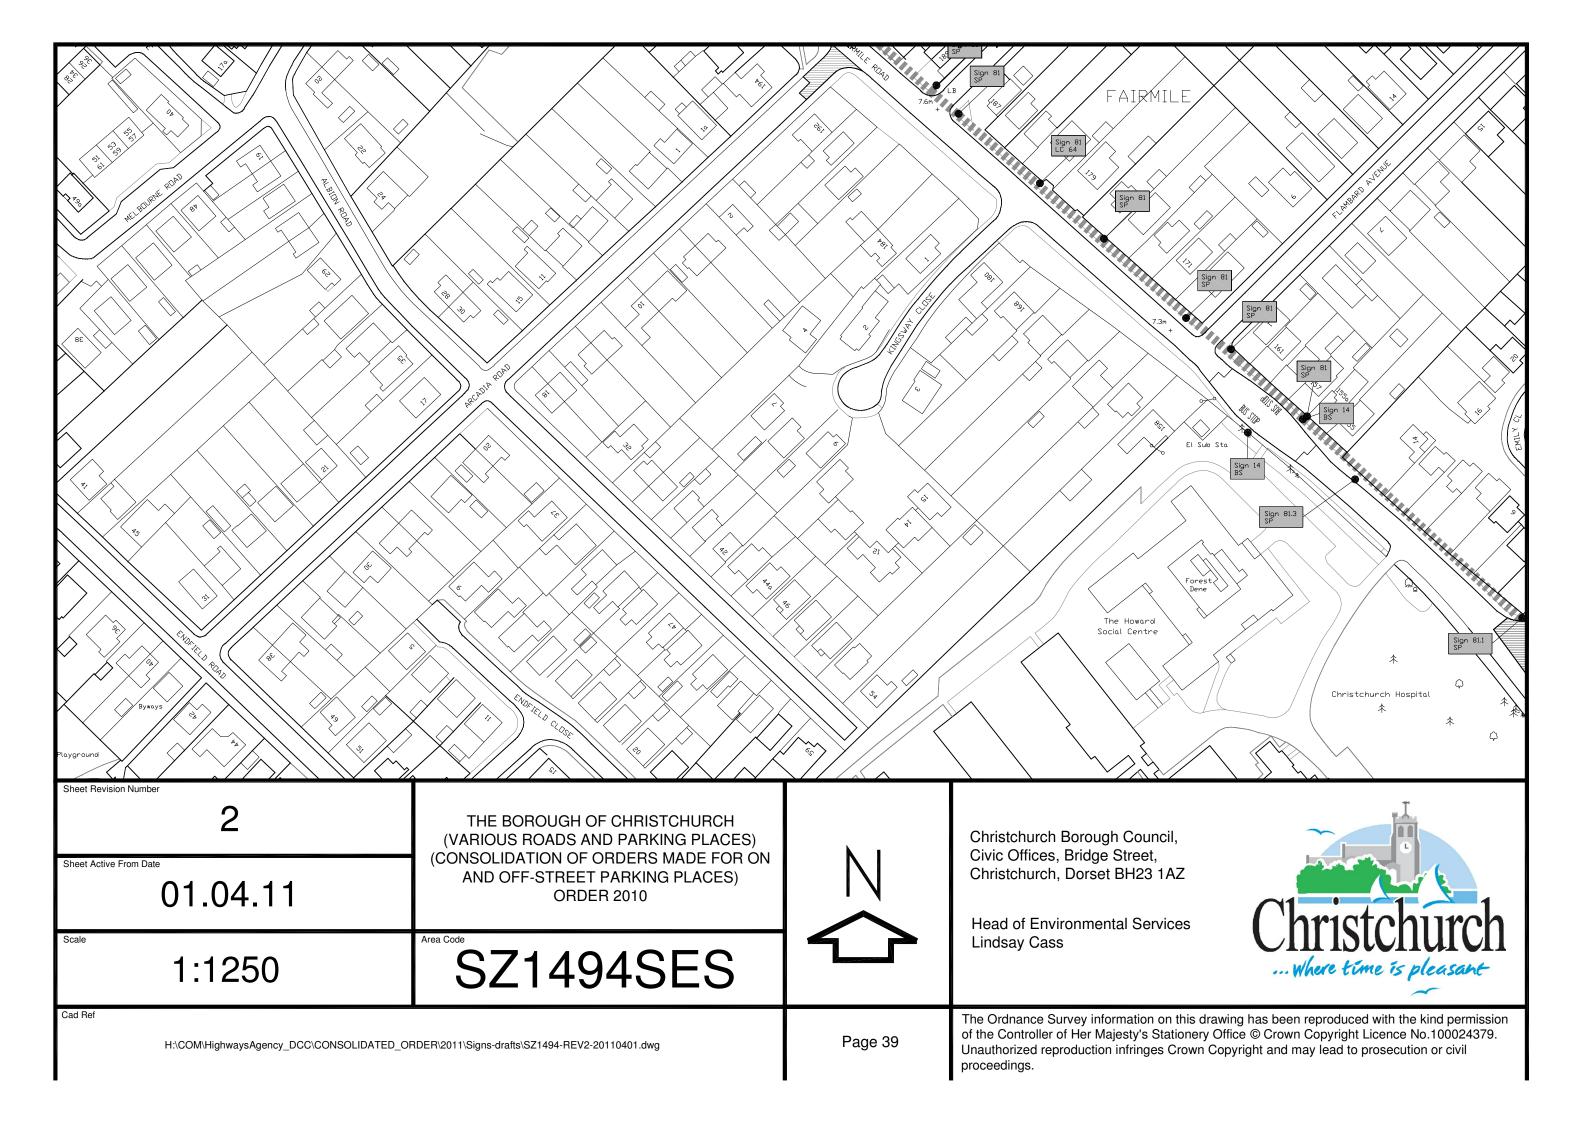

| Street Name        | Page Number             |  |  |  |  |
|--------------------|-------------------------|--|--|--|--|
| Fairfield          | 52,53                   |  |  |  |  |
| Fairmile Road      | 34,35,36,38,48,49,50    |  |  |  |  |
| Falcon Drive       | 103,104                 |  |  |  |  |
| Farm Lane          | 103                     |  |  |  |  |
| Fitzmaurice Road   | 27,29                   |  |  |  |  |
| Forest Rise        | 127                     |  |  |  |  |
| Forest Way         | 127                     |  |  |  |  |
| Fountain Way       | 44                      |  |  |  |  |
| Freshwater Road    | 116,118                 |  |  |  |  |
| Friars Road        | 101,104                 |  |  |  |  |
| Fulmar Road        | 103                     |  |  |  |  |
|                    |                         |  |  |  |  |
| Gardner Road       | 27                      |  |  |  |  |
| Gleadowe Avenue    | 23,42                   |  |  |  |  |
| Glengarry Way      | 116                     |  |  |  |  |
| Glenville Road     | 150,151                 |  |  |  |  |
| Gordon Road        | 142,143                 |  |  |  |  |
| Grange Road        | 109,112                 |  |  |  |  |
| Greenways          | 133,141                 |  |  |  |  |
| Greywell           | 13                      |  |  |  |  |
| The Grove          | 26,34,36,37             |  |  |  |  |
| Groveley Road      | 81                      |  |  |  |  |
| Grove Road West    | 29                      |  |  |  |  |
|                    |                         |  |  |  |  |
| Harbour Crescent   | 86                      |  |  |  |  |
| Haslemere Avenue   | 133                     |  |  |  |  |
| Heather Close      | 150,152                 |  |  |  |  |
| Highcliffe Road    | 109,112,123             |  |  |  |  |
| High Street        | 44,45                   |  |  |  |  |
| Highview Close     | 40                      |  |  |  |  |
| Hillside Drive     | 40,41                   |  |  |  |  |
| Hinton Wood Avenue | 131,132,134,137,139,140 |  |  |  |  |
| Hoburne Lane       | 109                     |  |  |  |  |
| Holme Road         | 144                     |  |  |  |  |
| Hurn Court Lane    | 12                      |  |  |  |  |
| Hurn Road          | 33,41                   |  |  |  |  |
| Hunt Road          | 90,91,92                |  |  |  |  |
| Hynesbury Road     | 116,124                 |  |  |  |  |
|                    |                         |  |  |  |  |
| Island View Avenue | 101,104                 |  |  |  |  |
|                    |                         |  |  |  |  |
| Jumpers Avenue     | 26                      |  |  |  |  |
| Jumpers Road       | 29                      |  |  |  |  |
|                    |                         |  |  |  |  |
| Kings Avenue       | 23,42                   |  |  |  |  |
|                    |                         |  |  |  |  |
| Langley Road       | 139                     |  |  |  |  |
| Latch Farm Avenue  | 48                      |  |  |  |  |
| The Lawns          | 145                     |  |  |  |  |