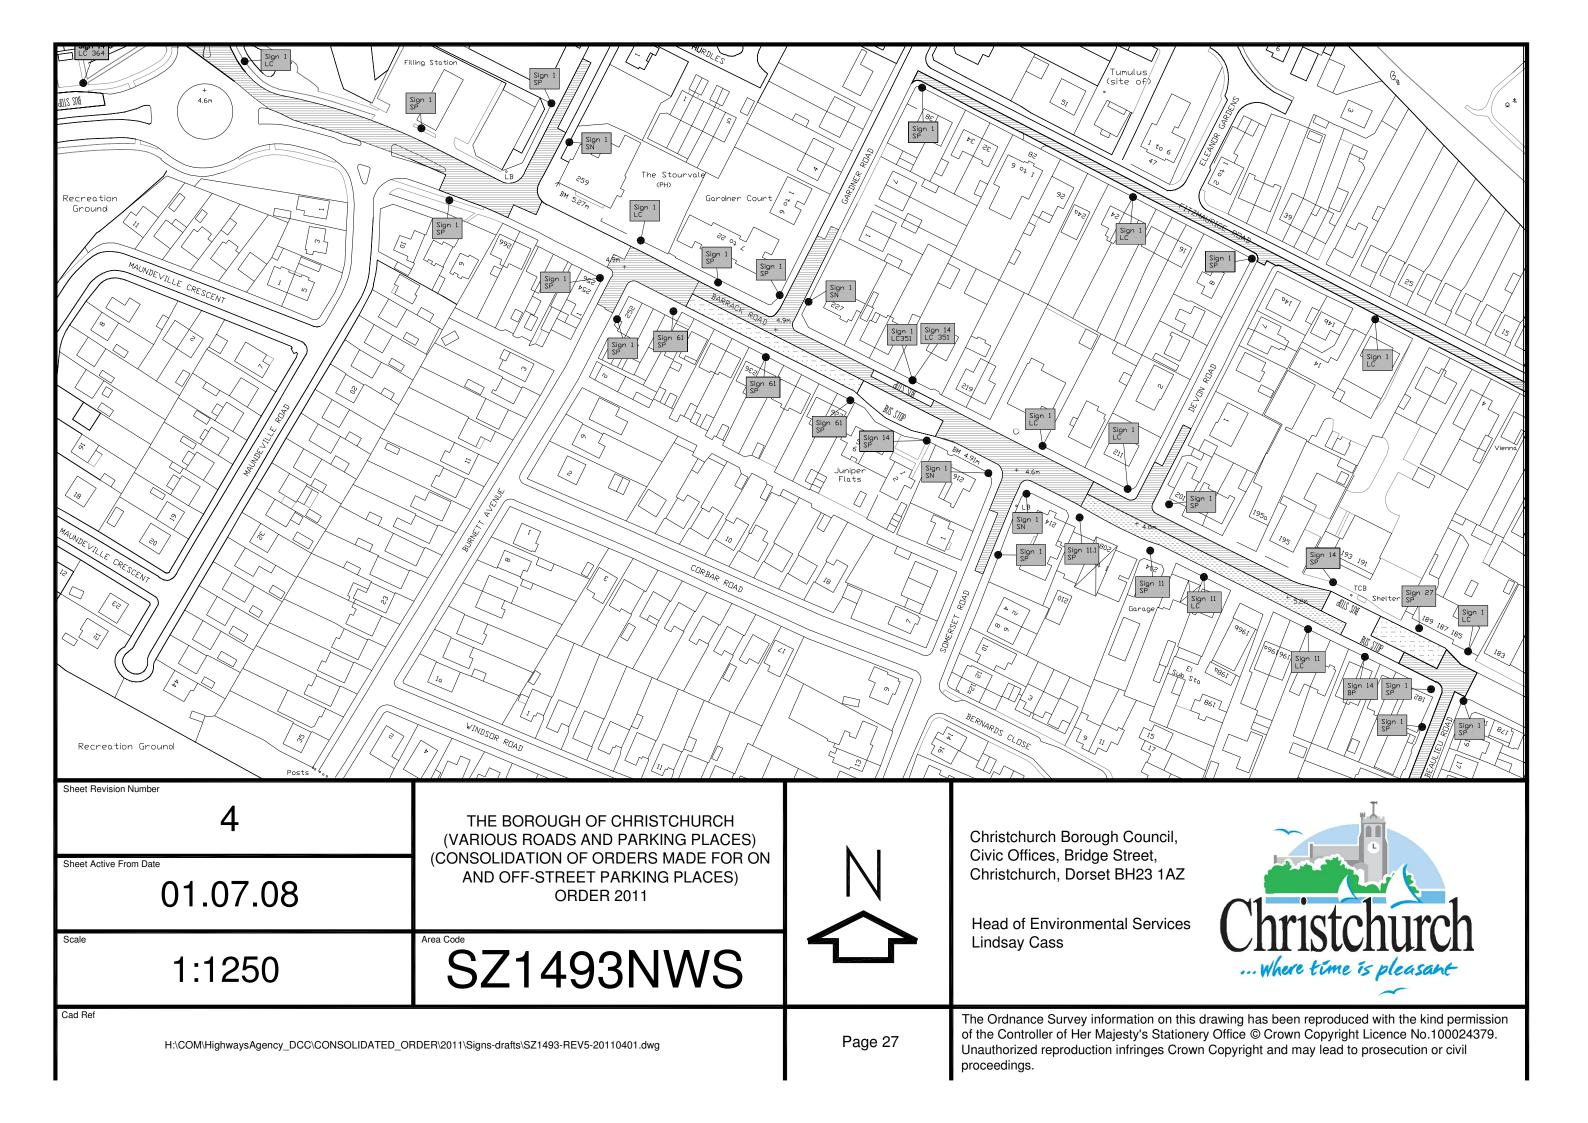

ss  CITISULIUI  Where time is pleasant                                                                                                                                                                                                                                                |  |  |
| Cad Ref  H:\COM\HighwaysAgency_DCC\CONSOLIE | ATED_ORDER\2011\Signs-drafts\Shadings-Print-20110401.dwg                                                  | Page 1   | The Ordnance Survey information on this drawing has been reproduced with the kind permission of the Controller of Her Majesty's Stationery Office © Crown Copyright Licence No.100024379. Unauthorized reproduction infringes Crown Copyright and may lead to prosecution or civil proceedings. |  |  |













































































































































































































































Christchurch Bay

Sheet Revision Number

0

Sheet Active From Date

01.03.03

1:1250

Area Code

**SZ1992SWN** 

THE BOROUGH OF CHRISTCHURCH

(VARIOUS ROADS AND PARKING PLACES)

(CONSOLIDATION OF ORDERS MADE FOR ON

AND OFF-STREET PARKING PLACES)

ORDER 2011



Christchurch Borough Council, Civic Offices, Bridge Street, Christchurch, Dorset BH23 1AZ

Head of Environmental Services Lindsay Cass



Cad Ref

Page 119

The Ordnance Survey information on this drawing has been reproduced with the kind permission of the Controller of Her Majesty's Stationery Office © Crown Copyright Licence No.100024379. Unauthori