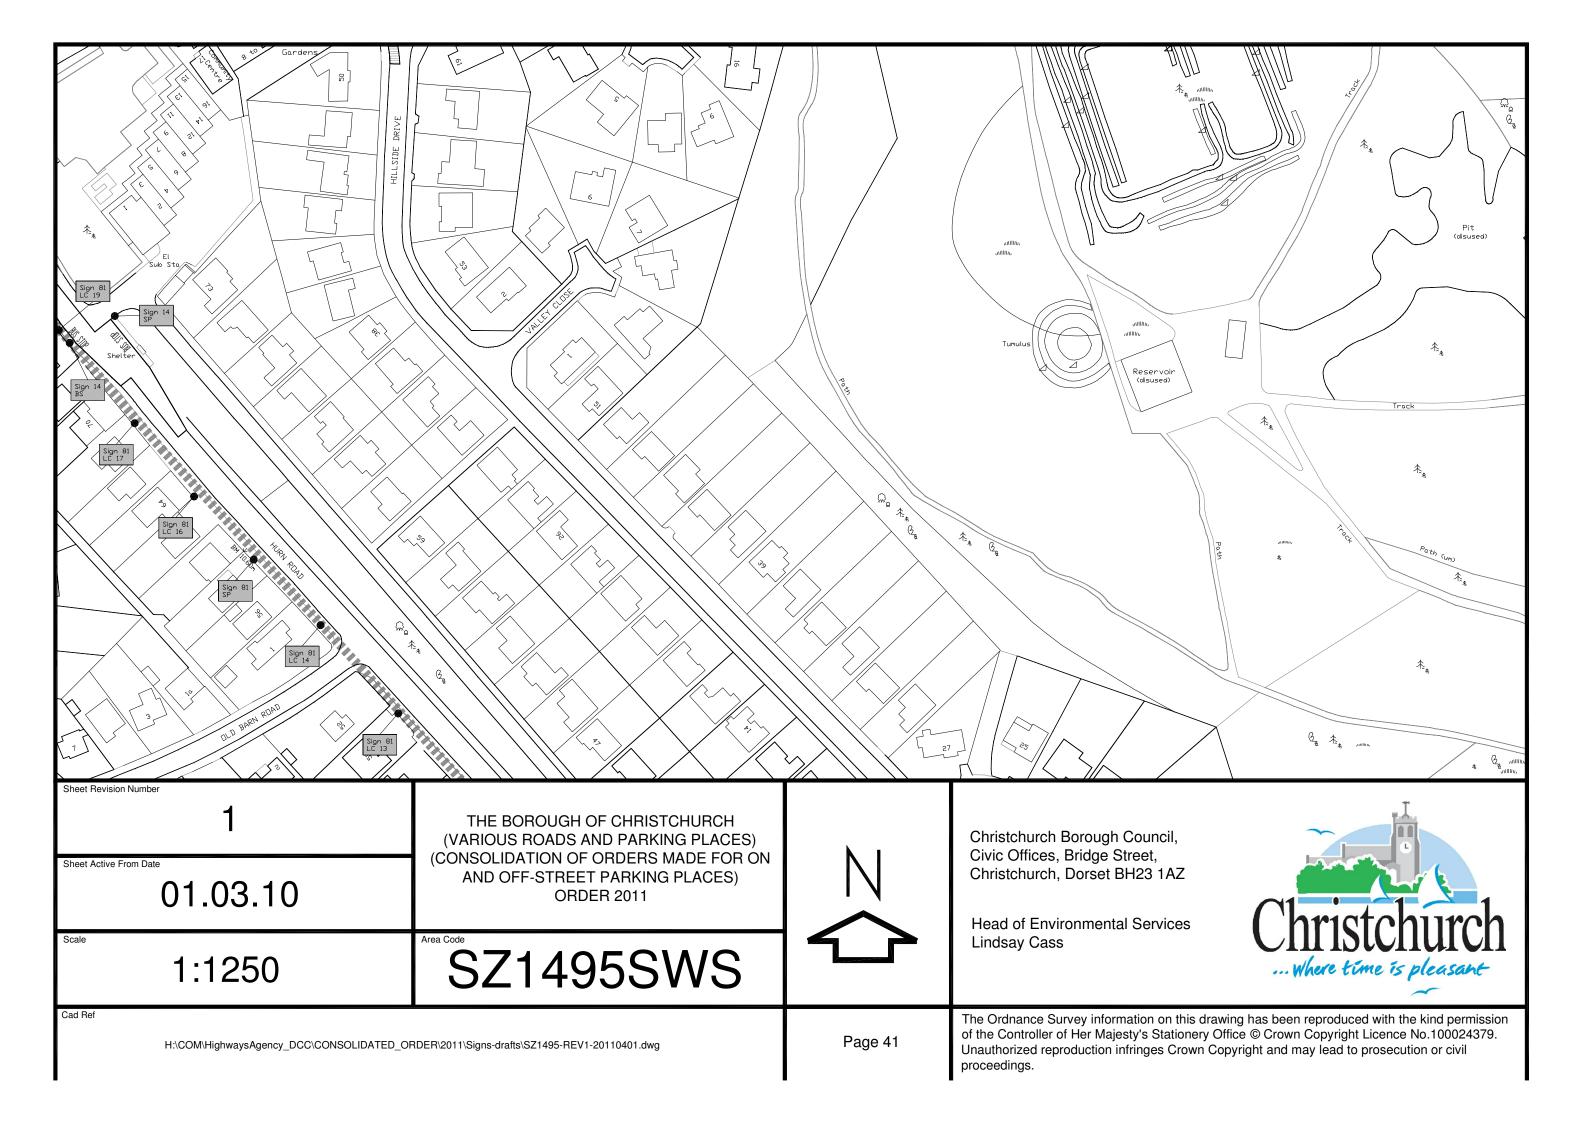

| Street Name        | Page Number             |  |  |  |  |
|--------------------|-------------------------|--|--|--|--|
| Fairfield          | 52,53                   |  |  |  |  |
| Fairmile Road      | 34,35,36,38,48,49,50    |  |  |  |  |
| Falcon Drive       | 103,104                 |  |  |  |  |
| Farm Lane          | 103                     |  |  |  |  |
| Fitzmaurice Road   | 27,29                   |  |  |  |  |
| Forest Rise        | 127                     |  |  |  |  |
| Forest Way         | 127                     |  |  |  |  |
| Fountain Way       | 44                      |  |  |  |  |
| Freshwater Road    | 116,118                 |  |  |  |  |
| Friars Road        | 101,104                 |  |  |  |  |
| Fulmar Road        | 103                     |  |  |  |  |
|                    |                         |  |  |  |  |
| Gardner Road       | 27                      |  |  |  |  |
| Gleadowe Avenue    | 23,42                   |  |  |  |  |
| Glengarry Way      | 116                     |  |  |  |  |
| Glenville Road     | 150,151                 |  |  |  |  |
| Gordon Road        | 142,143                 |  |  |  |  |
| Grange Road        | 109,112                 |  |  |  |  |
| Greenways          | 133,141                 |  |  |  |  |
| Greywell           | 13                      |  |  |  |  |
| The Grove          | 26,34,36,37             |  |  |  |  |
| Groveley Road      | 81                      |  |  |  |  |
| Grove Road West    | 29                      |  |  |  |  |
|                    |                         |  |  |  |  |
| Harbour Crescent   | 86                      |  |  |  |  |
| Haslemere Avenue   | 133                     |  |  |  |  |
| Heather Close      | 150,152                 |  |  |  |  |
| Highcliffe Road    | 109,112,123             |  |  |  |  |
| High Street        | 44,45                   |  |  |  |  |
| Highview Close     | 40                      |  |  |  |  |
| Hillside Drive     | 40,41                   |  |  |  |  |
| Hinton Wood Avenue | 131,132,134,137,139,140 |  |  |  |  |
| Hoburne Lane       | 109                     |  |  |  |  |
| Holme Road         | 144                     |  |  |  |  |
| Hurn Court Lane    | 12                      |  |  |  |  |
| Hurn Road          | 33,41                   |  |  |  |  |
| Hunt Road          | 90,91,92                |  |  |  |  |
| Hynesbury Road     | 116,124                 |  |  |  |  |
|                    |                         |  |  |  |  |
| Island View Avenue | 101,104                 |  |  |  |  |
|                    |                         |  |  |  |  |
| Jumpers Avenue     | 26                      |  |  |  |  |
| Jumpers Road       | 29                      |  |  |  |  |
|                    |                         |  |  |  |  |
| Kings Avenue       | 23,42                   |  |  |  |  |
|                    |                         |  |  |  |  |
| Langley Road       | 139                     |  |  |  |  |
| Latch Farm Avenue  | 48                      |  |  |  |  |
| The Lawns          | 145                     |  |  |  |  |