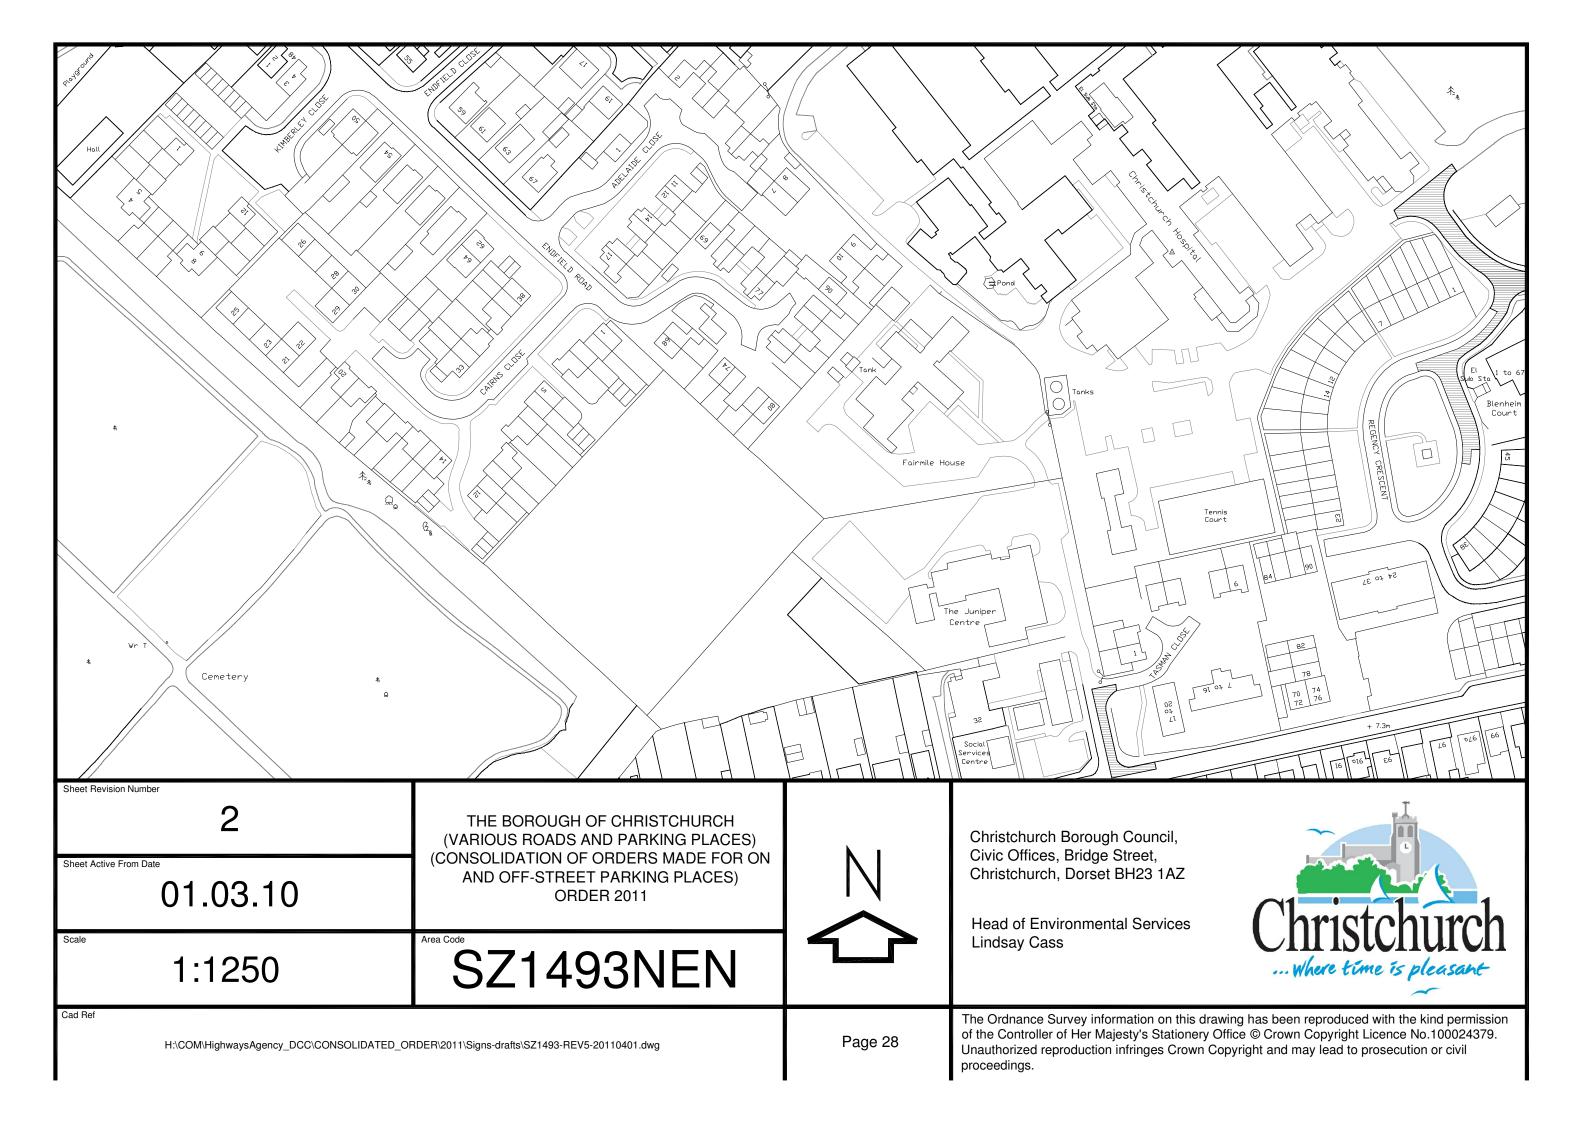

| Street Name            | Page Number       |  |  |  |  |  |
|------------------------|-------------------|--|--|--|--|--|
| Pine Crescent          | 132,135           |  |  |  |  |  |
| Pinewood Close         | 150               |  |  |  |  |  |
| Pittmore Road          | 70                |  |  |  |  |  |
| Poplar Close           | 144,145           |  |  |  |  |  |
| Portfield Close        | 50                |  |  |  |  |  |
| Portfield Road         | 31,50             |  |  |  |  |  |
| Princess Avenue        | 45,47             |  |  |  |  |  |
| Priors Close           | 124               |  |  |  |  |  |
| Purewell               | 58,60             |  |  |  |  |  |
| Purewell Close         | 81                |  |  |  |  |  |
| Purewell Cross Road    | 68                |  |  |  |  |  |
| 0 0 1                  | 45 47 00          |  |  |  |  |  |
| Quay Road              | 45,47,62          |  |  |  |  |  |
| Queens Avenue          | 47                |  |  |  |  |  |
| Queens Road            | 81,82             |  |  |  |  |  |
| Ranelagh Road          | 137               |  |  |  |  |  |
| Raven Way              | 102               |  |  |  |  |  |
| Redan Close            | 137               |  |  |  |  |  |
| Regency Crescent       | 28                |  |  |  |  |  |
| Regent Way             | 45                |  |  |  |  |  |
| Reid Street            | 49,50             |  |  |  |  |  |
| Ringwood Road          | 149,150,151,154   |  |  |  |  |  |
| Riverlea Road          | 43                |  |  |  |  |  |
| River Way              | 14,16,17,18,19,21 |  |  |  |  |  |
| Robins Way             | 105               |  |  |  |  |  |
| Rothesay Drive         | 135,136,137       |  |  |  |  |  |
| Rotterdam Drive        | 68                |  |  |  |  |  |
| Royal Close            | 48                |  |  |  |  |  |
| The Runway             | 112,113           |  |  |  |  |  |
| Russell Drive          | 82                |  |  |  |  |  |
| Tradeon Billy          |                   |  |  |  |  |  |
| Sainsburys Access Road | 106               |  |  |  |  |  |
| Salisbury Road         | 71,75,76,77,79,80 |  |  |  |  |  |
| Sandown Road           | 81                |  |  |  |  |  |
| Sandy Lane             | 33                |  |  |  |  |  |
| St. Catherines Way     | 21                |  |  |  |  |  |
| St Catherines Parade   | 38                |  |  |  |  |  |
| St. Margarets Avenue   | 43,45,47          |  |  |  |  |  |
| Saufland Drive         | 121               |  |  |  |  |  |
| Saufland Place         | 121               |  |  |  |  |  |
| Saxonford Road         | 116,124           |  |  |  |  |  |
| Scotts Hill Lane       | 68                |  |  |  |  |  |
| Seafield Road          | 116,124           |  |  |  |  |  |
| Seaton Road            | 144,145           |  |  |  |  |  |
| Seaway Avenue          | 116,123,124       |  |  |  |  |  |
| Sheldrake Road         | 104               |  |  |  |  |  |
| Silver Street          | 45                |  |  |  |  |  |
| Silver Way             | 132,135           |  |  |  |  |  |