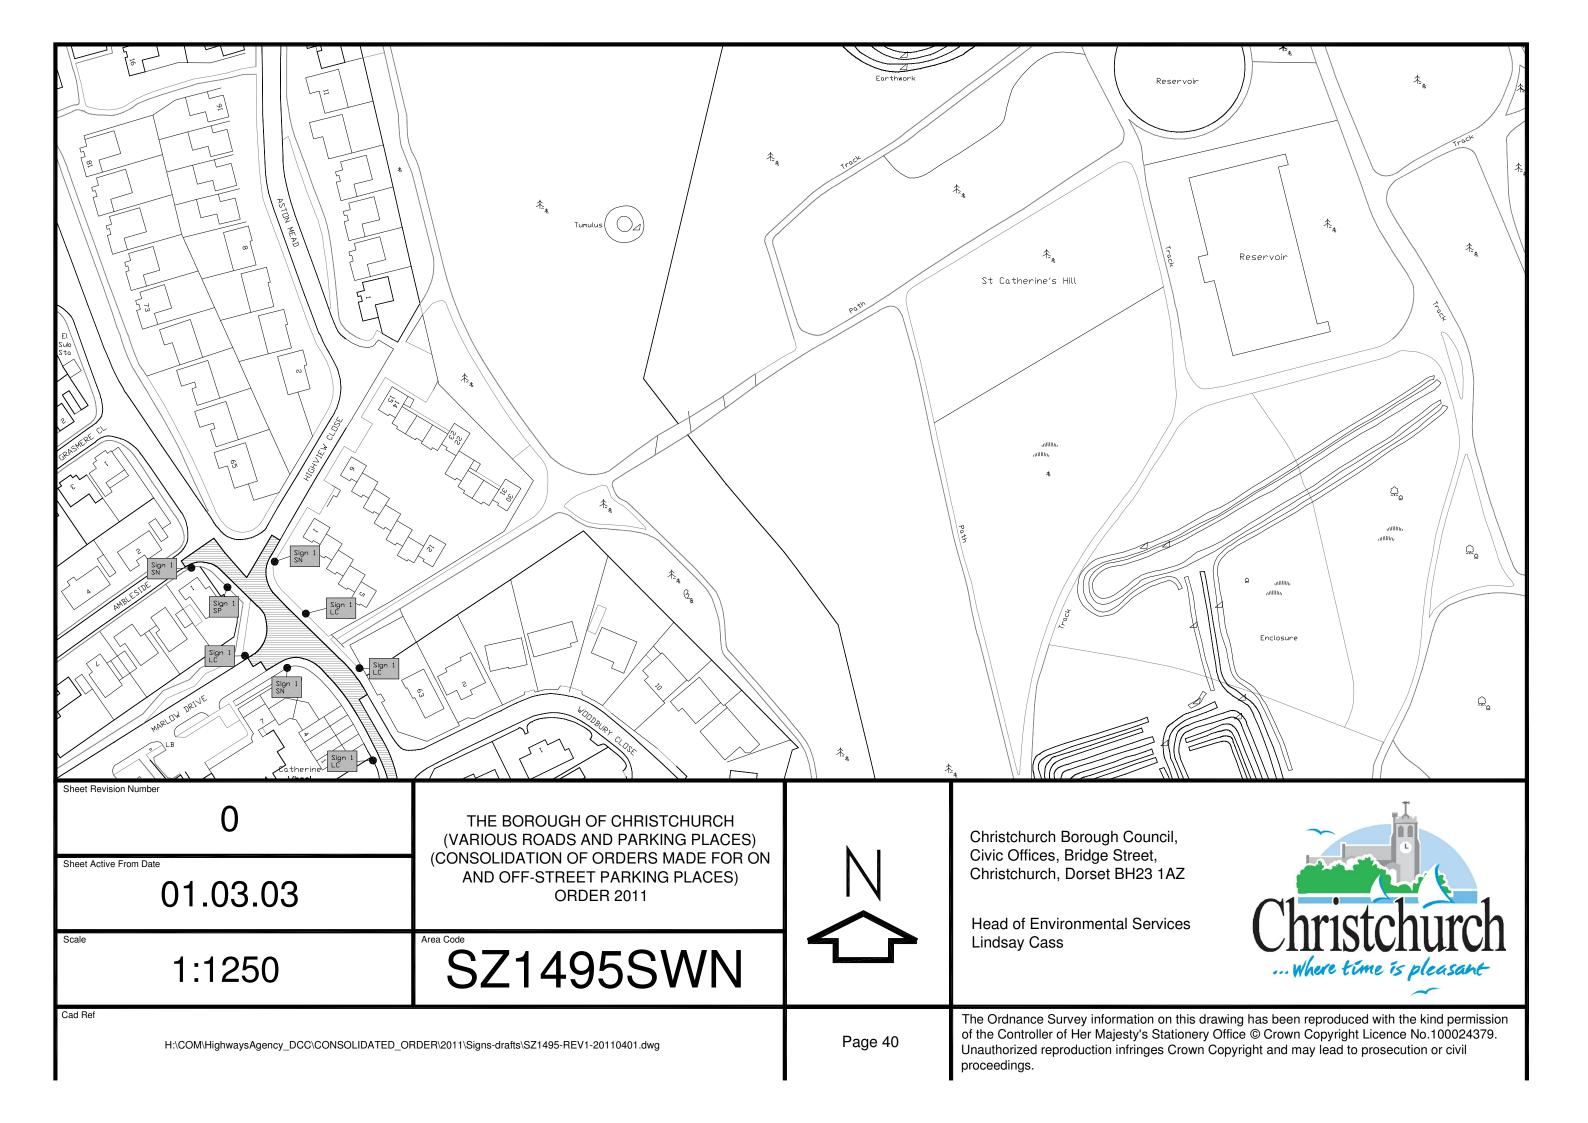

| Street Name        | Page Number             |  |  |  |  |
|--------------------|-------------------------|--|--|--|--|
| Fairfield          | 52,53                   |  |  |  |  |
| Fairmile Road      | 34,35,36,38,48,49,50    |  |  |  |  |
| Falcon Drive       | 103,104                 |  |  |  |  |
| Farm Lane          | 103                     |  |  |  |  |
| Fitzmaurice Road   | 27,29                   |  |  |  |  |
| Forest Rise        | 127                     |  |  |  |  |
| Forest Way         | 127                     |  |  |  |  |
| Fountain Way       | 44                      |  |  |  |  |
| Freshwater Road    | 116,118                 |  |  |  |  |
| Friars Road        | 101,104                 |  |  |  |  |
| Fulmar Road        | 103                     |  |  |  |  |
|                    |                         |  |  |  |  |
| Gardner Road       | 27                      |  |  |  |  |
| Gleadowe Avenue    | 23,42                   |  |  |  |  |
| Glengarry Way      | 116                     |  |  |  |  |
| Glenville Road     | 150,151                 |  |  |  |  |
| Gordon Road        | 142,143                 |  |  |  |  |
| Grange Road        | 109,112                 |  |  |  |  |
| Greenways          | 133,141                 |  |  |  |  |
| Greywell           | 13                      |  |  |  |  |
| The Grove          | 26,34,36,37             |  |  |  |  |
| Groveley Road      | 81                      |  |  |  |  |
| Grove Road West    | 29                      |  |  |  |  |
|                    |                         |  |  |  |  |
| Harbour Crescent   | 86                      |  |  |  |  |
| Haslemere Avenue   | 133                     |  |  |  |  |
| Heather Close      | 150,152                 |  |  |  |  |
| Highcliffe Road    | 109,112,123             |  |  |  |  |
| High Street        | 44,45                   |  |  |  |  |
| Highview Close     | 40                      |  |  |  |  |
| Hillside Drive     | 40,41                   |  |  |  |  |
| Hinton Wood Avenue | 131,132,134,137,139,140 |  |  |  |  |
| Hoburne Lane       | 109                     |  |  |  |  |
| Holme Road         | 144                     |  |  |  |  |
| Hurn Court Lane    | 12                      |  |  |  |  |
| Hurn Road          | 33,41                   |  |  |  |  |
| Hunt Road          | 90,91,92                |  |  |  |  |
| Hynesbury Road     | 116,124                 |  |  |  |  |
|                    |                         |  |  |  |  |
| Island View Avenue | 101,104                 |  |  |  |  |
|                    |                         |  |  |  |  |
| Jumpers Avenue     | 26                      |  |  |  |  |
| Jumpers Road       | 29                      |  |  |  |  |
|                    |                         |  |  |  |  |
| Kings Avenue       | 23,42                   |  |  |  |  |
|                    |                         |  |  |  |  |
| Langley Road       | 139                     |  |  |  |  |
| Latch Farm Avenue  | 48                      |  |  |  |  |
| The Lawns          | 145                     |  |  |  |  |