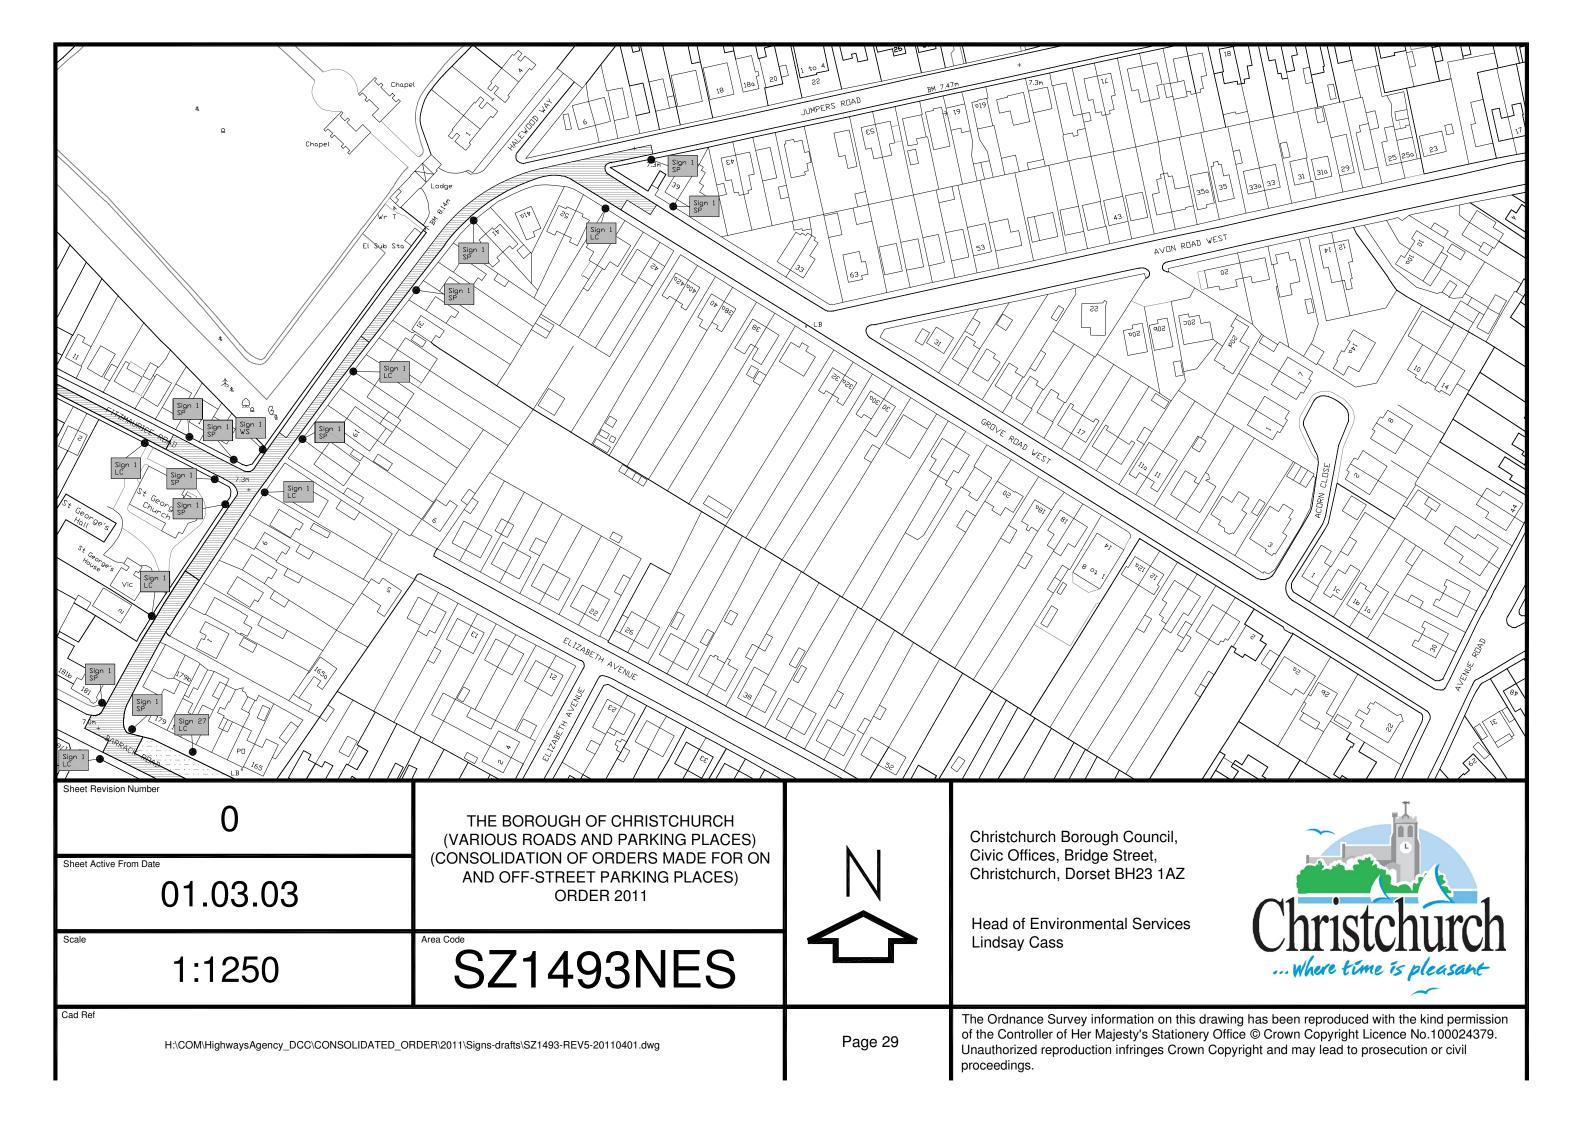

| Street Name        | Page Number             |  |  |  |  |
|--------------------|-------------------------|--|--|--|--|
| Fairfield          | 52,53                   |  |  |  |  |
| Fairmile Road      | 34,35,36,38,48,49,50    |  |  |  |  |
| Falcon Drive       | 103,104                 |  |  |  |  |
| Farm Lane          | 103                     |  |  |  |  |
| Fitzmaurice Road   | 27,29                   |  |  |  |  |
| Forest Rise        | 127                     |  |  |  |  |
| Forest Way         | 127                     |  |  |  |  |
| Fountain Way       | 44                      |  |  |  |  |
| Freshwater Road    | 116,118                 |  |  |  |  |
| Friars Road        | 101,104                 |  |  |  |  |
| Fulmar Road        | 103                     |  |  |  |  |
|                    |                         |  |  |  |  |
| Gardner Road       | 27                      |  |  |  |  |
| Gleadowe Avenue    | 23,42                   |  |  |  |  |
| Glengarry Way      | 116                     |  |  |  |  |
| Glenville Road     | 150,151                 |  |  |  |  |
| Gordon Road        | 142,143                 |  |  |  |  |
| Grange Road        | 109,112                 |  |  |  |  |
| Greenways          | 133,141                 |  |  |  |  |
| Greywell           | 13                      |  |  |  |  |
| The Grove          | 26,34,36,37             |  |  |  |  |
| Groveley Road      | 81                      |  |  |  |  |
| Grove Road West    | 29                      |  |  |  |  |
|                    |                         |  |  |  |  |
| Harbour Crescent   | 86                      |  |  |  |  |
| Haslemere Avenue   | 133                     |  |  |  |  |
| Heather Close      | 150,152                 |  |  |  |  |
| Highcliffe Road    | 109,112,123             |  |  |  |  |
| High Street        | 44,45                   |  |  |  |  |
| Highview Close     | 40                      |  |  |  |  |
| Hillside Drive     | 40,41                   |  |  |  |  |
| Hinton Wood Avenue | 131,132,134,137,139,140 |  |  |  |  |
| Hoburne Lane       | 109                     |  |  |  |  |
| Holme Road         | 144                     |  |  |  |  |
| Hurn Court Lane    | 12                      |  |  |  |  |
| Hurn Road          | 33,41                   |  |  |  |  |
| Hunt Road          | 90,91,92                |  |  |  |  |
| Hynesbury Road     | 116,124                 |  |  |  |  |
|                    |                         |  |  |  |  |
| Island View Avenue | 101,104                 |  |  |  |  |
|                    |                         |  |  |  |  |
| Jumpers Avenue     | 26                      |  |  |  |  |
| Jumpers Road       | 29                      |  |  |  |  |
|                    |                         |  |  |  |  |
| Kings Avenue       | 23,42                   |  |  |  |  |
|                    |                         |  |  |  |  |
| Langley Road       | 139                     |  |  |  |  |
| Latch Farm Avenue  | 48                      |  |  |  |  |
| The Lawns          | 145                     |  |  |  |  |