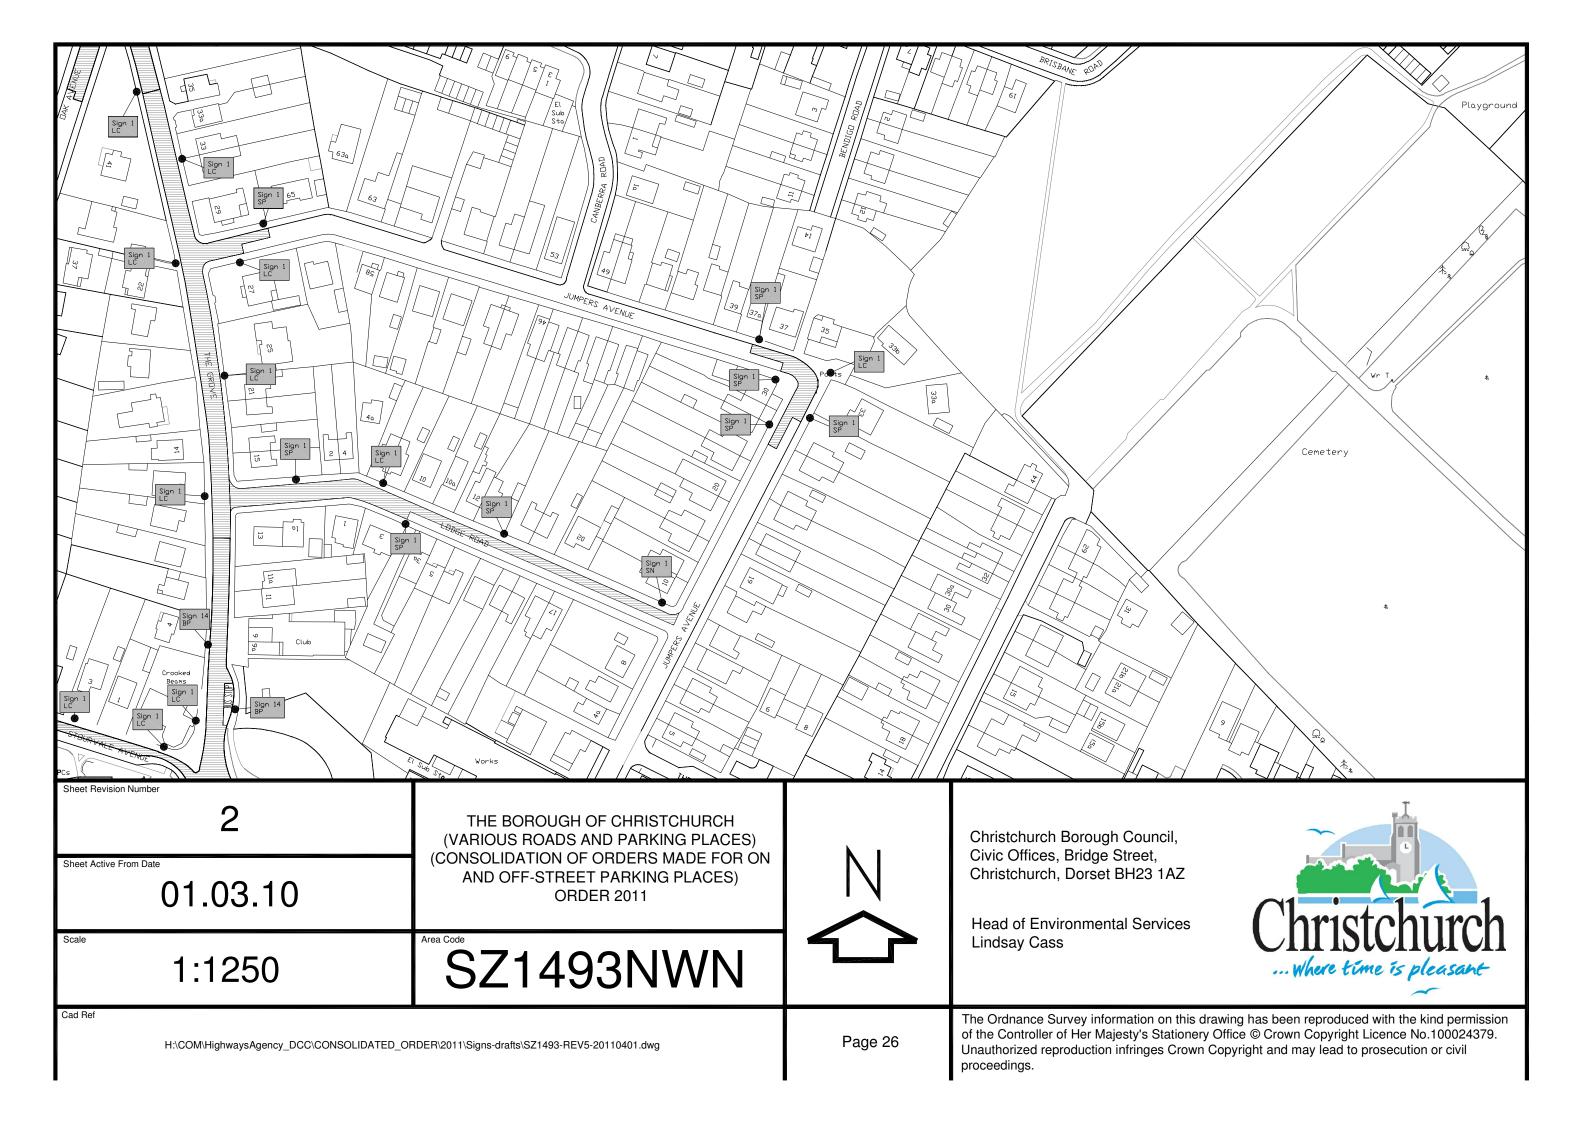

| Street Name        | Page Number             |  |  |  |  |
|--------------------|-------------------------|--|--|--|--|
| Fairfield          | 52,53                   |  |  |  |  |
| Fairmile Road      | 34,35,36,38,48,49,50    |  |  |  |  |
| Falcon Drive       | 103,104                 |  |  |  |  |
| Farm Lane          | 103                     |  |  |  |  |
| Fitzmaurice Road   | 27,29                   |  |  |  |  |
| Forest Rise        | 127                     |  |  |  |  |
| Forest Way         | 127                     |  |  |  |  |
| Fountain Way       | 44                      |  |  |  |  |
| Freshwater Road    | 116,118                 |  |  |  |  |
| Friars Road        | 101,104                 |  |  |  |  |
| Fulmar Road        | 103                     |  |  |  |  |
|                    |                         |  |  |  |  |
| Gardner Road       | 27                      |  |  |  |  |
| Gleadowe Avenue    | 23,42                   |  |  |  |  |
| Glengarry Way      | 116                     |  |  |  |  |
| Glenville Road     | 150,151                 |  |  |  |  |
| Gordon Road        | 142,143                 |  |  |  |  |
| Grange Road        | 109,112                 |  |  |  |  |
| Greenways          | 133,141                 |  |  |  |  |
| Greywell           | 13                      |  |  |  |  |
| The Grove          | 26,34,36,37             |  |  |  |  |
| Groveley Road      | 81                      |  |  |  |  |
| Grove Road West    | 29                      |  |  |  |  |
|                    |                         |  |  |  |  |
| Harbour Crescent   | 86                      |  |  |  |  |
| Haslemere Avenue   | 133                     |  |  |  |  |
| Heather Close      | 150,152                 |  |  |  |  |
| Highcliffe Road    | 109,112,123             |  |  |  |  |
| High Street        | 44,45                   |  |  |  |  |
| Highview Close     | 40                      |  |  |  |  |
| Hillside Drive     | 40,41                   |  |  |  |  |
| Hinton Wood Avenue | 131,132,134,137,139,140 |  |  |  |  |
| Hoburne Lane       | 109                     |  |  |  |  |
| Holme Road         | 144                     |  |  |  |  |
| Hurn Court Lane    | 12                      |  |  |  |  |
| Hurn Road          | 33,41                   |  |  |  |  |
| Hunt Road          | 90,91,92                |  |  |  |  |
| Hynesbury Road     | 116,124                 |  |  |  |  |
|                    |                         |  |  |  |  |
| Island View Avenue | 101,104                 |  |  |  |  |
|                    |                         |  |  |  |  |
| Jumpers Avenue     | 26                      |  |  |  |  |
| Jumpers Road       | 29                      |  |  |  |  |
|                    |                         |  |  |  |  |
| Kings Avenue       | 23,42                   |  |  |  |  |
|                    |                         |  |  |  |  |
| Langley Road       | 139                     |  |  |  |  |
| Latch Farm Avenue  | 48                      |  |  |  |  |
| The Lawns          | 145                     |  |  |  |  |